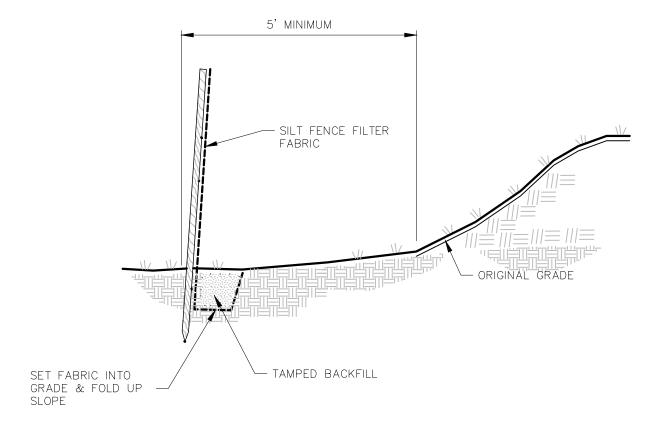

## SILT FENCE INSTALLATION DETAIL

#### NOTES:

1. SILT FENCE AND POSTS FROM APPROVED MANUFACTURER/SUPPLIER. SET TO MANUFACTURER'S SPECIFICATION.

Green Seal Environmental, LLC 114 State Road, Building B Sagamore Beach, MA 02562 Tel: (508) 888-6034 Fax: (508) 888-1506 www.gseenv.com