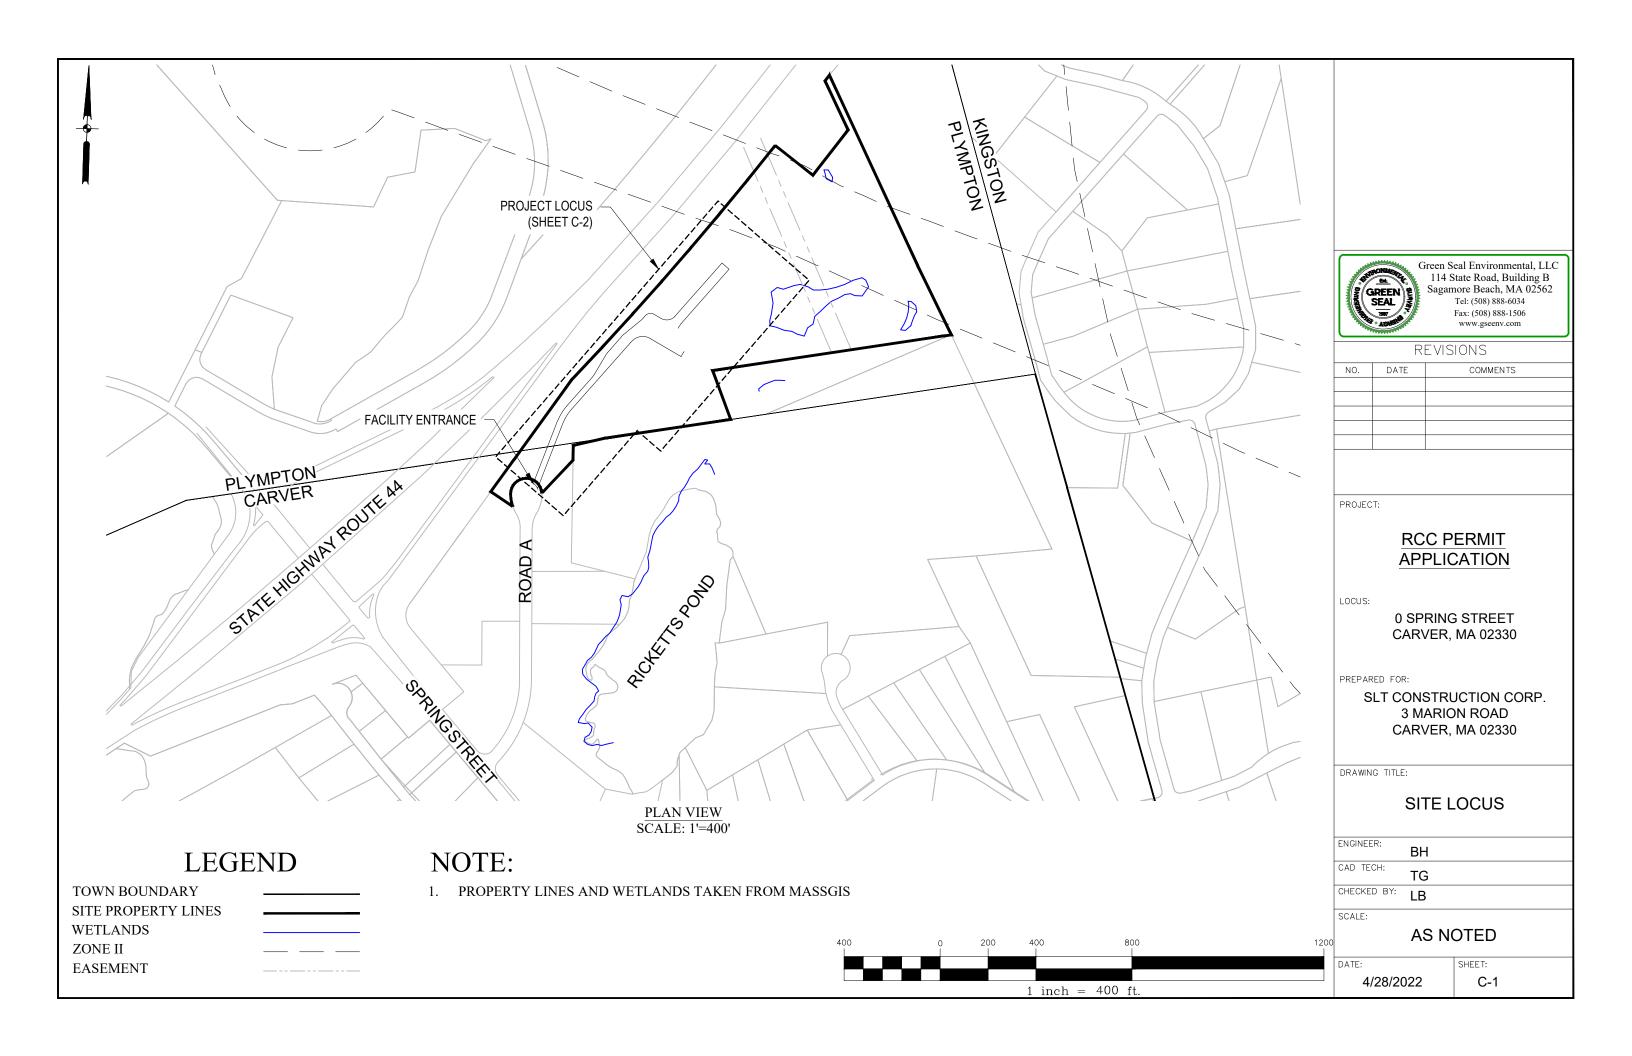

PROJECT:

#### **RCC PERMIT APPLICATION**

LOCUS:

**0 SPRING STREET** CARVER, MA 02330

PREPARED FOR:

SLT CONSTRUCTION CORP. 3 MARION ROAD CARVER, MA 02330

DRAWING TITLE: