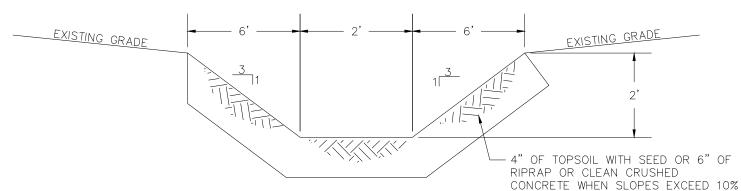

#### **SWALE CROSS SECTION**

#### NOT TO SCALE



#### SEDIMENT FOREBAY SECTION

NOT TO SCALE



- 1. ALL DISTURBED AREAS SHALL BE GRADED TO A DEPTH SUITABLE FOR INSTALLING THE LOAM PER THE GRADING PLAN AND PROPERLY SEEDED.
- 2. TOPSOIL NO STONES GREATER THAN 3/4", COMPACT WITH A HANDROLLER IN TWO DIRECTIONS & FINE RAKE PRIOR TO SEEDING
- 3. SUBSOIL COMPACTED AT 90% MAXIMUM DRY DENSITY
- 4. SEED NATIVE HYDROSEED MIX

### LOAM AND SEED

NOT TO SCALE



PER MANUFACTURERS RECOMMENDATIONS. 2. USE S150 EROSION CONTROL MATS ON 3:1 TO 2:1

TO 1:1 SLOPES.

SLOPES. USE SC150 EROSION CONTROL MATS ON 2:1

#### **EROSION CONTROL MATTING**

NOT TO SCALE



Green Seal Environmental, LLC 114 State Road, Building B Sagamore Beach, MA 02562 Tel: (508) 888-6034 Fax: (508) 888-1506 www.gseenv.com

# REVIS