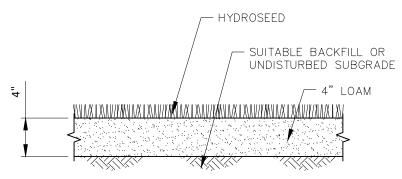

#### SEDIMENT FOREBAY SECTION

NOT TO SCALE

- 1. ALL DISTURBED AREAS SHALL BE GRADED TO A DEPTH SUITABLE FOR INSTALLING THE LOAM PER THE GRADING PLAN AND PROPERLY SEEDED.
- 2. TOPSOIL NO STONES GREATER THAN 3/4", COMPACT WITH A HANDROLLER IN TWO DIRECTIONS & FINE RAKE PRIOR TO SEEDING
- 3. SUBSOIL COMPACTED AT 90% MAXIMUM DRY DENSITY
- 4. SEED NATIVE HYDROSEED MIX

### LOAM AND SEED

NOT TO SCALE

PER MANUFACTURERS RECOMMENDATIONS. 2. USE S150 EROSION CONTROL MATS ON 3:1 TO 2:1

TO 1:1 SLOPES.

SLOPES. USE SC150 EROSION CONTROL MATS ON 2:1