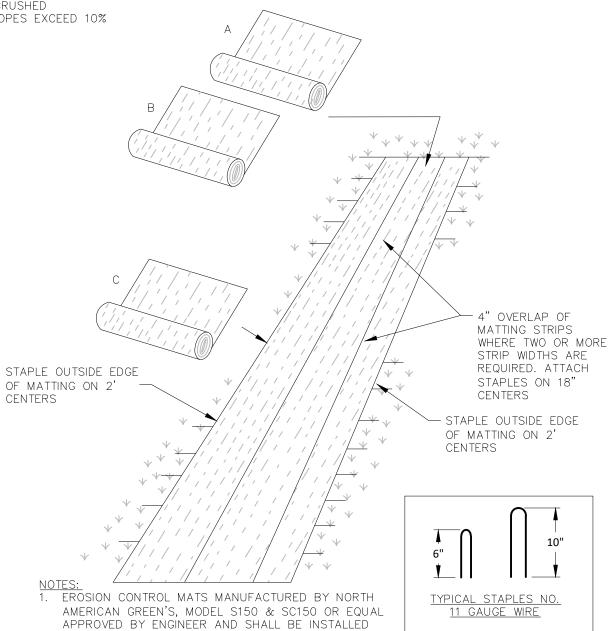

#### **EROSION CONTROL MATTING**

NOT TO SCALE

Green Seal Environmental, LLC 114 State Road, Building B Sagamore Beach, MA 02562 Tel: (508) 888-6034 Fax: (508) 888-1506 www.gseenv.com

### LOAM AND SEED

NOT TO SCALE

PER MANUFACTURERS RECOMMENDATIONS. 2. USE S150 EROSION CONTROL MATS ON 3:1 TO 2:1

TO 1:1 SLOPES.

SLOPES. USE SC150 EROSION CONTROL MATS ON 2:1