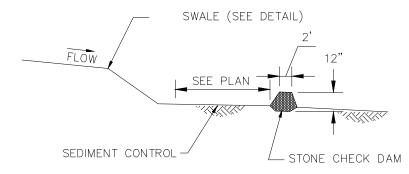

## SILT FENCE INSTALLATION DETAIL

#### NOT TO SCALE

#### NOTES:

1. SILT FENCE AND POSTS FROM APPROVED MANUFACTURER/SUPPLIER. SET TO MANUFACTURER'S SPECIFICATION.

Green Seal Environmental, LLC 114 State Road, Building B Sagamore Beach, MA 02562 Tel: (508) 888-6034 Fax: (508) 888-1506 www.gseenv.com