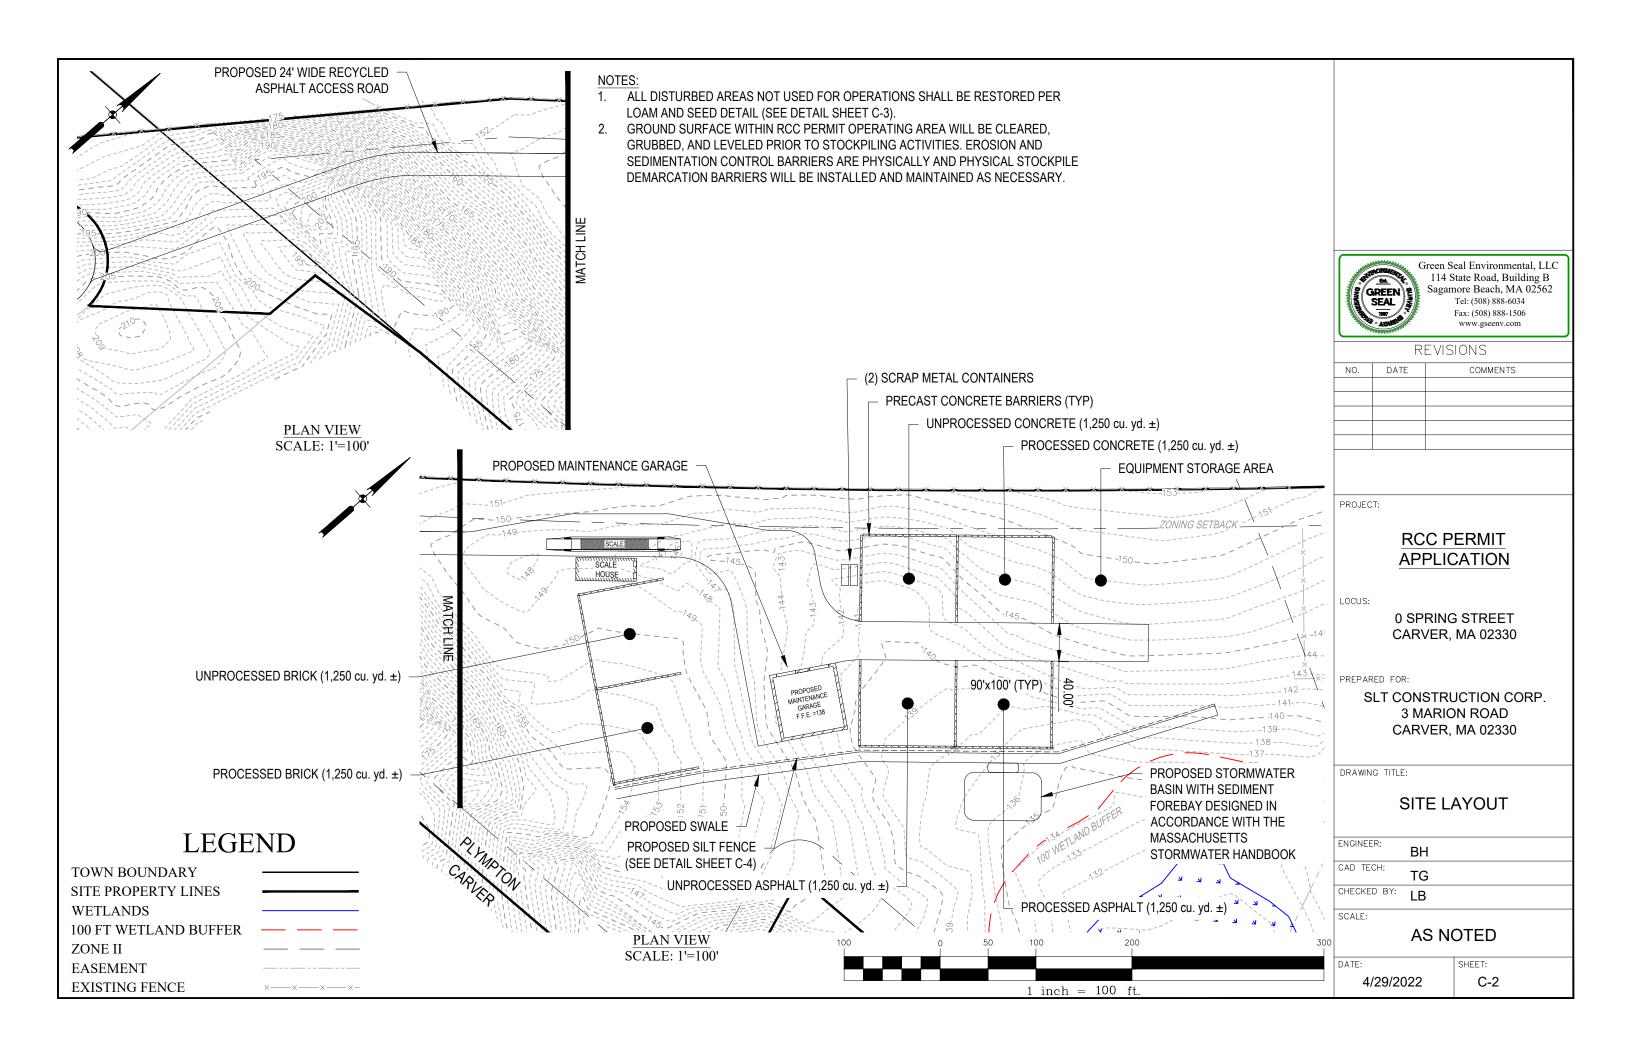

PROJECT:

#### **RCC PERMIT APPLICATION**

LOCUS:

**0 SPRING STREET** CARVER, MA 02330

PREPARED FOR:

SLT CONSTRUCTION CORP. 3 MARION ROAD CARVER, MA 02330

DRAWING TITLE: